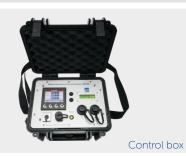

| Control unit             |                                                       |
|--------------------------|-------------------------------------------------------|
| Display dimensions:      | 3.5 Inch, 320x240 pixels                              |
| Main screen:             | Display of current, direction & depth                 |
| Battery:                 | 95 Wh, with status display                            |
| Battery duration:        | 20h continuous measurements (control unit + Aquadopp) |
| Data storage:            | 1Gb standard                                          |
| IP Class:                | IP67                                                  |
| Weight:                  | 4.5 kg                                                |
| Dimensions:              | 305 x 270 x 194 mm                                    |
| Cable reel               |                                                       |
| Reel:                    | Slipring, 4-datalines, 2-powerlines                   |
| Weight:                  | 6.8 kg                                                |
| Dimensions:              | 265 x 220 x 365 mm                                    |
| Cable type:              | PUR, Kevlar enforced                                  |
| Cable length:            | 50 m                                                  |
| Cable breaking strength: | 200 kg                                                |
| Transport case           |                                                       |
| Dimensions:              | 95 x 41 x 47 cm                                       |
| Total weight:            | 31 kg                                                 |