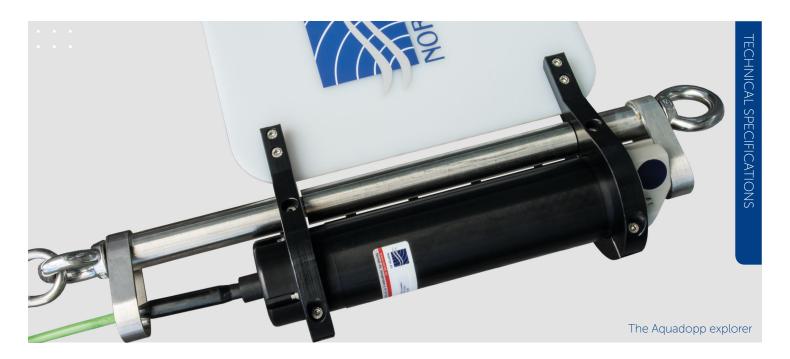

## AQUADOPP **EXPLORER**

Nortek's Aquadopp Explorer is a "ready-for-action" mobile system designed to carry out primary current measurements under practically any circumstances, anywhere and by any operator. Its Doppler technology offers significant advantages: It requires no calibration and needs little maintenance. It performs trouble-free remote current measurements without the use of any moving parts that can be blocked or damaged. The Aquadopp Explorer is compact and can be shipped with an express courier postal service.