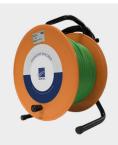

## AQUADOPP EXPLORER

Cable reel

| Control unit             |                                                       |
|--------------------------|-------------------------------------------------------|
| Display dimensions:      | 3.5 Inch, 320x240 pixels                              |
| Main screen:             | Display of current, direction & depth                 |
| Battery:                 | 95 Wh, with status display                            |
| Battery duration:        | 20h continuous measurements (control unit + Aquadopp) |
| Data storage:            | 1Gb standard                                          |
| IP Class:                | IP67                                                  |
| Weight:                  | 4.5 kg                                                |
| Dimensions:              | 305 x 270 x 194 mm                                    |
| Cable reel               |                                                       |
| Reel:                    | Slipring, 4-datalines, 2-powerlines                   |
| Weight:                  | 6.8 kg                                                |
| Dimensions:              | 265 x 220 x 365 mm                                    |
| Cable type:              | PUR, Kevlar enforced                                  |
| Cable length:            | 50 m                                                  |
| Cable breaking strength: | 200 kg                                                |
| Transport case           |                                                       |
| Dimensions:              | 95 x 41 x 47 cm                                       |
| Total weight:            | 31 kg                                                 |