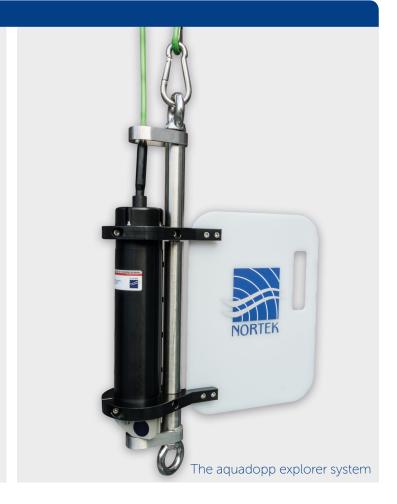

## AQUADOPP **EXPLORER**

Nortek's Aquadopp Explorer is a "ready-for-action" mobile system designed to carry out primary current measurements under practically any circumstances, anywhere and by any operator. Its Doppler technology offers significant advantages: It requires no calibration and needs little maintenance. It performs trouble-free remote current measurements without the use of any moving parts that can be blocked or damaged. The Aquadopp Explorer is compact and can be shipped with an express courier postal service.

## TECHNICAL DRAWING









## AQUADOPP EXPLORER







Cable reel

## TECHNICAL SPECIFICATIONS

| Velocity measurement                            |                              |
|-------------------------------------------------|------------------------------|
| Velocity range:                                 | ±5m/s                        |
| Cell size:                                      | 0.75 m                       |
| Measurement cell position:                      | 0.35-5.0 m (user selectable) |
| Maximum sampling rate:                          | 1Hz                          |
| Typical uncertainty for default configurations: | 0.5-1.0 cm/s                 |
| Acoustic frequency:                             | 2MHz                         |
| Sensors                                         |