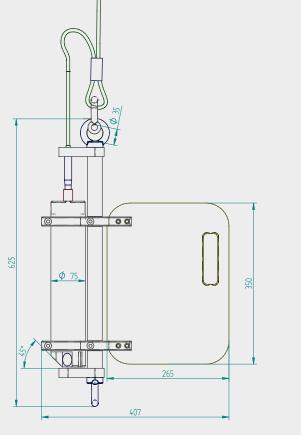

## TECHNICAL DRAWING

## TECHNICAL SPECIFICATIONS

| Velocity measurement                            |                              |
|-------------------------------------------------|------------------------------|
| Velocity range:                                 | ±5m/s                        |
| Cell size:                                      | 0.75 m                       |
| Measurement cell position:                      | 0.35-5.0 m (user selectable) |
| Maximum sampling rate:                          | 1Hz                          |
| Typical uncertainty for default configurations: | 0.5-1.0 cm/s                 |
| Acoustic frequency:                             | 2MHz                         |
| Sensors                                         |                              |
| Temperature:                                    | Thermistor embedded in head  |
| Compass:                                        | Magnetometer                 |
| Tilt:                                           | Liquid level                 |
| Pressure:                                       | Piezoresistive               |
| Analog Inputs                                   |                              |
| Number of channels:                             | 2                            |
| Data communication                              |                              |
| I/O:                                            | RS232                        |
| Materials                                       |                              |
| Standard:                                       | Delrin with titanium bolts   |
| Connector                                       |                              |
| Bulkhead (Impulse):                             | MCBH-8-FS                    |
| Environmental                                   |                              |
| Operating temperature:                          | -5°C to 40°C                 |
| Storage temperature:                            | -20°C to 60°C                |
| Shock and vibration:                            | IEC 721-3-2                  |
| Pressure rating:                                | 300 m                        |
|                                                 |                              |

| Control unit             |                                                       |
|--------------------------|-------------------------------------------------------|
| Display dimensions:      | 3.5 Inch, 320x240 pixels                              |
| Main screen:             | Display of current, direction & depth                 |
| Battery:                 | 95 Wh, with status display                            |
| Battery duration:        | 20h continuous measurements (control unit + Aquadopp) |
| Data storage:            | 1Gb standard                                          |
| IP Class:                | IP67                                                  |
| Weight:                  | 4.5 kg                                                |
| Dimensions:              | 305 x 270 x 194 mm                                    |
| Cable reel               |                                                       |
| Reel:                    | Slipring, 4-datalines, 2-powerlines                   |
| Weight:                  | 6.8 kg                                                |
| Dimensions:              | 265 x 220 x 365 mm                                    |
| Cable type:              | PUR, Kevlar enforced                                  |
| Cable length:            | 50 m                                                  |
| Cable breaking strength: | 200 kg                                                |
| Transport case           |                                                       |
| Dimensions:              | 95 x 41 x 47 cm                                       |
| Total weight:            | 31 kg                                                 |